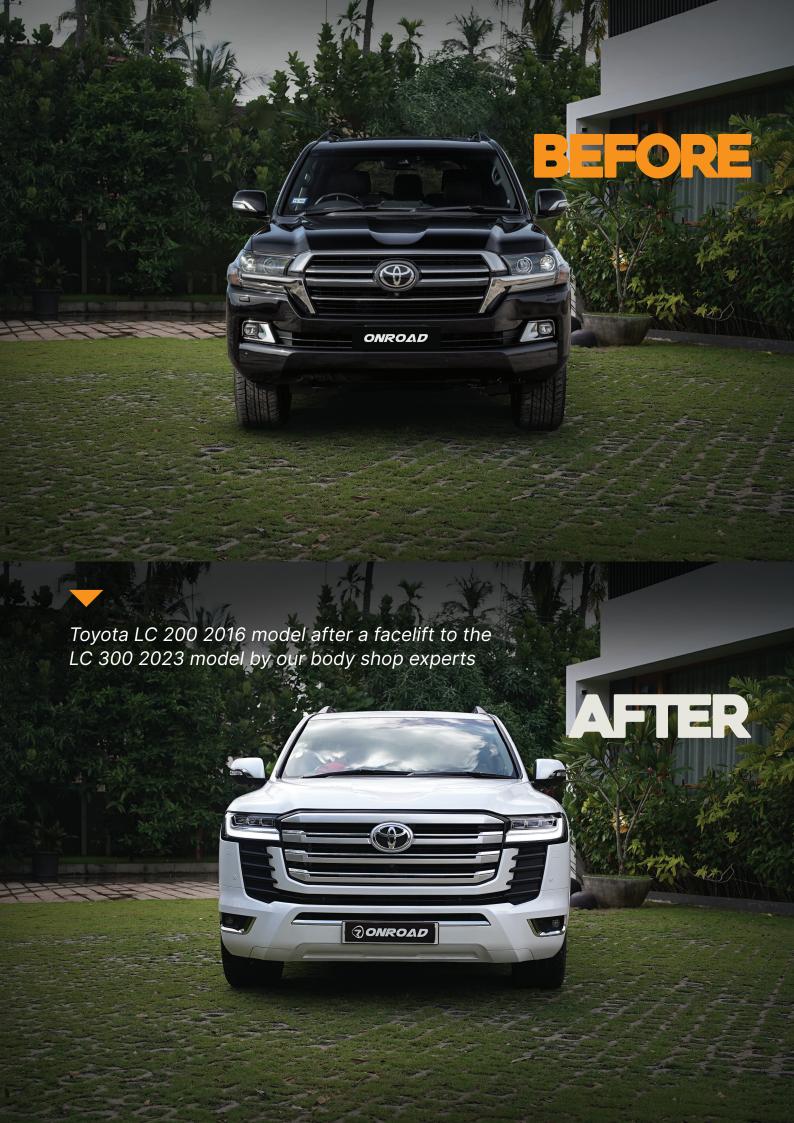

#### FACELIFT

It feels good to give your car a fresh face, doesn't it? Onroad has done several of India's first facelifts including the Toyota LC200 to LC300 that went viral. What you see below is one of our latest, the 2012 G55 to 2022 G63. We can deliver your car in the look you imagine. For color change, we will get it RTO approved too so that all you have to do, is get back on road, in style.