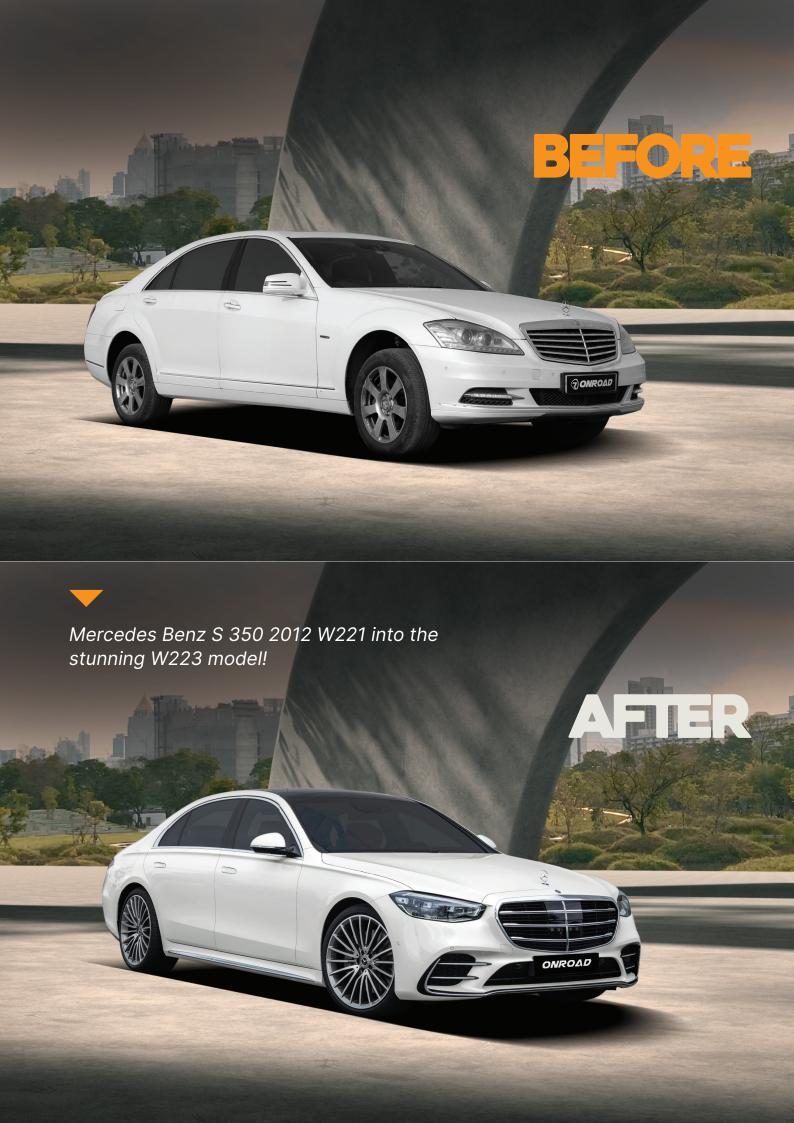

#### FACELIFT

It feels good to give your car a fresh face, doesn't it? Onroad has done several of India's first facelifts including the Toyota LC200 to LC300 that went viral. What you see below is one of our latest, the 2012 G55 to 2022 G63. We can deliver your car in the look you imagine. For color change, we will get it RTO approved too so that all you have to do, is get back on road, in style.