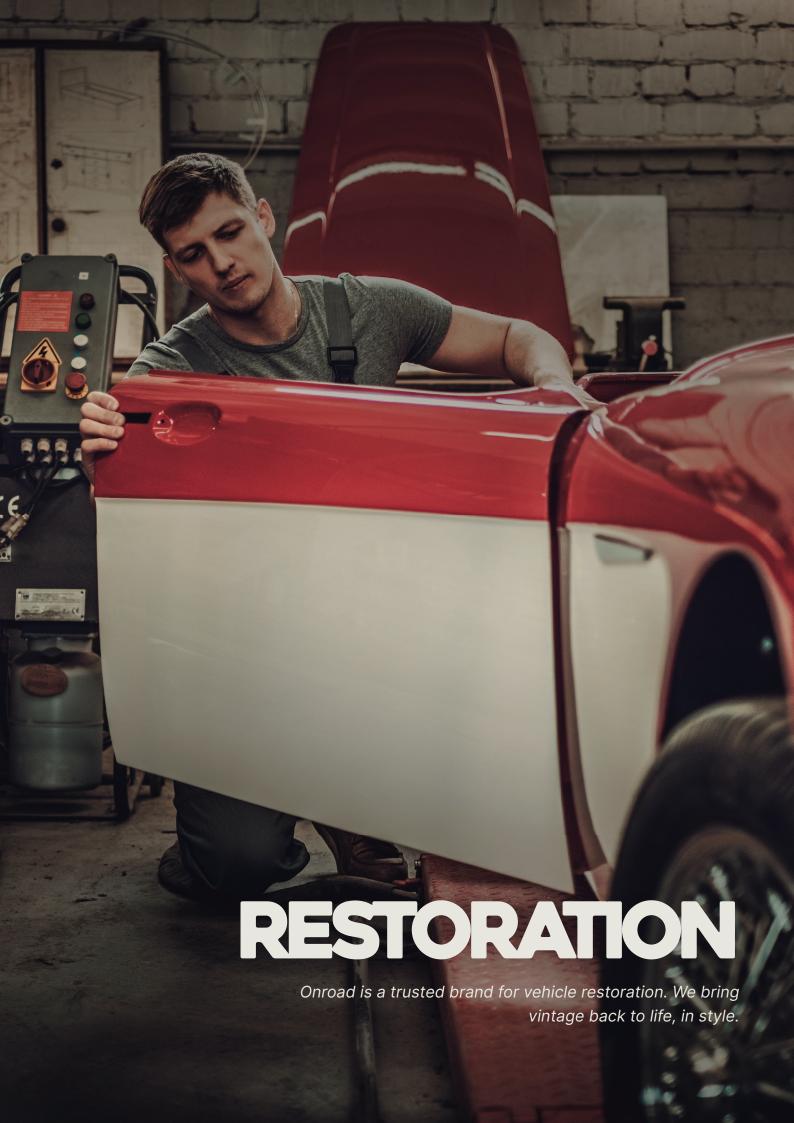

#### RESTO-RATON

A boon for auto-enthusiasts, ONROAD can get your vintage car back to its original form. Bring in your vintage car and we will restore it to perfection. The cars we have restored have made headlines already, not to forget the 1983 Maruti 800, which was featured in a movie. Be it the skin, the wheels, the lights, the chrome, the fabric, the consoles or the leather, we will restore them carefully, like a piece of art. So get your nostalgia on and bring your car down. We will get your vintage pride back on the road in all its glory.