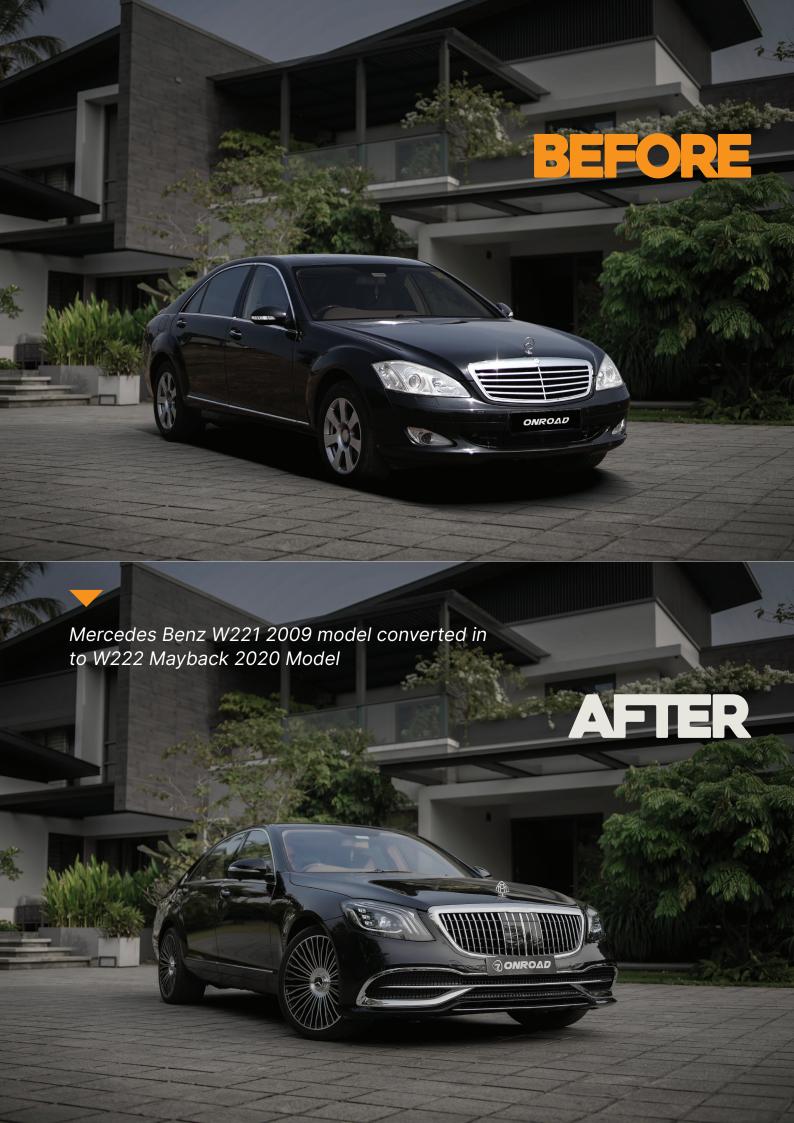

#### FACELIFT

It feels good to give your car a fresh face, doesn't it? Onroad has done several of India's first facelifts including the Toyota LC200 to LC300 that went viral. What you see below is one of our latest, the 2012 G55 to 2022 G63. We can deliver your car in the look you imagine. For color change, we will get it RTO approved too so that all you have to do, is get back on road, in style.